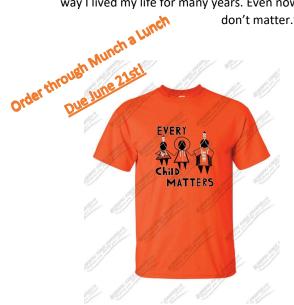

## ORANGE SHIRT DAY ORDER

## June 11th to 21st

Orange shirt day is a movement that officially began in 2013 & is recognized on September 30th annually.

In 1973, six year old Phyllis Webstad was wearing a new orange shirt for her first day of school at the St. Joseph Mission Residential School, outside of Williams Lake, BC.

The Mission Oblates stripped her of her new orange shirt and replaced it with the school's institutional uniform.

"I finally get it, that feeling of worthlessness and insignificance, ingrained in me from my first day at the mission, affected the way I lived my life for many years. Even now, when I know nothing could be further than the truth, I still sometimes feel that I don't matter." - Phyllis Webstad **EVERY CHILD MATTERS** 

Every Child

Matters

Shirts will be ordered from

Orangeshirtday.net & \$3.00 from each shirt goes to the Orange Shirt Society

| ATC1000Y - ATC <sup>™</sup> Everyday Cotton You | ith Te | e |
|-------------------------------------------------|--------|---|
|-------------------------------------------------|--------|---|