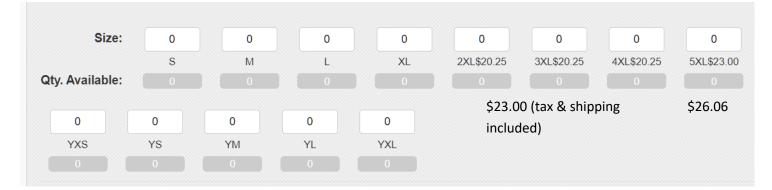

## Cost of the shirts are \$20.46 (tax + postage are included)

If our order is greater than 47 items we will receive a 10% discount. Refunds will be credited to your munch-a-lunch account after the order is placed if we are able to reach that minimum.